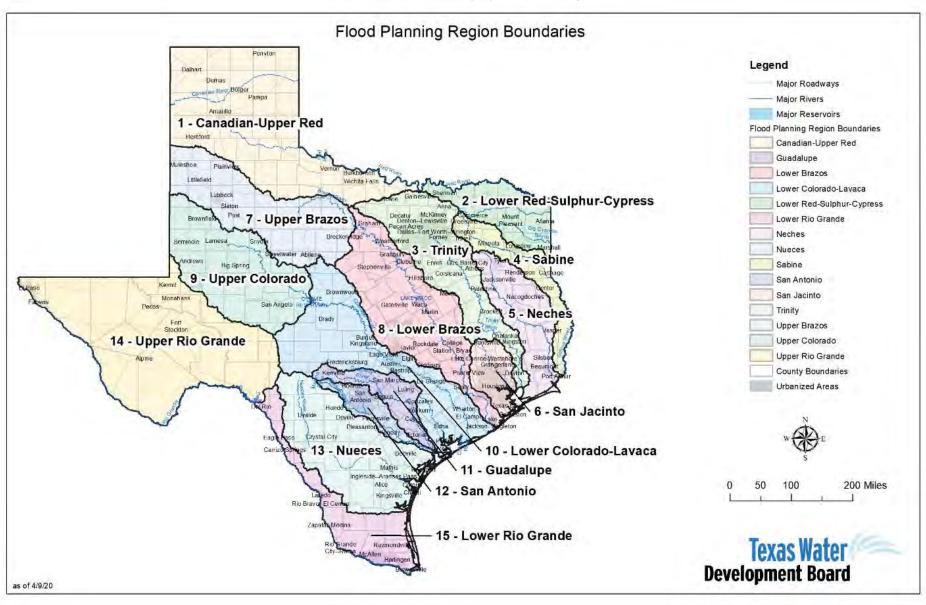

### **AGENDA ITEM** Approve Commissioners Court Minutes of June 23, 2020. **MEETING DATE ITEM TYPE AMOUNT REQUIRED** June 30, 2020 CONSENT **LINE ITEM NUMBER AUDITOR COMMENTS: PURCHASING GUIDELINES FOLLOWED:** N/A **AUDITOR REVIEW:** N/A **REQUESTED BY SPONSOR CO-SPONSOR CARDENAS BECERRA** N/A **SUMMARY**

AUTHORIZE THE SUBMITTAL OF A NOMINATION FORM FOR APPOINTMENT OF LON SHELL TO THE TEXAS WATER DEVELOPMENT BOARD'S (TWDB) REGIONAL FLOOD PLANNING GROUP (RFPG), REGION 11, TO DEVELOP TEXAS' FIRST REGIONAL FLOOD PLANS FOR THIS REGION.

Commissioner Ingalsbe stated that Commissioner Shell would serve Hays County well in this role. She also noted a one-time transfer of \$793 million from the state's economic stabilization fund to help fund the implementation of drainage and flood projects for Texas communities. A motion was made by Commissioner Ingalsbe, seconded by Commissioner Smith to authorize the submittal of a nomination form for appointment of Lon Shell to the Texas Water Development Board's (TWDB) Regional Flood Planning Group (RFPG), Region 11, to develop Texas' first regional flood plans for this region. All present voted "Aye." MOTION PASSED.