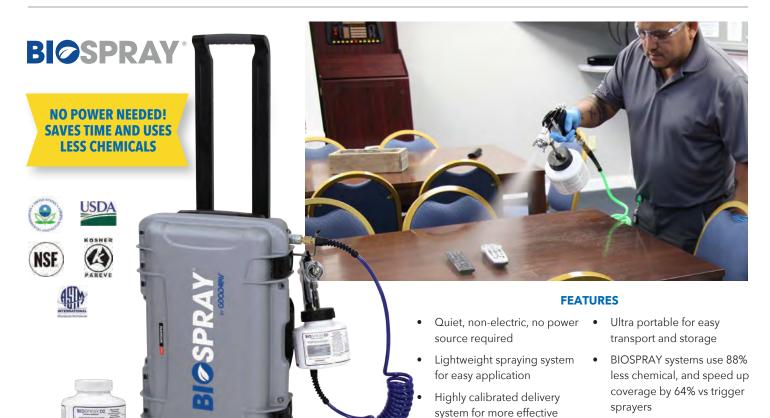

# **BioSpray®-5 and D2 Surface Cleaner - Portable System for Sanitation**

BioSpray surface sanitation system from Goodway Technologies are patented, portable system for faster, safer and more efficient surface sanitation. The cordless BioSpray-5 system use an advanced CO2 delivery technology and lab-calibrated spray gun to apply BIOSPRAY-D2 surface sanitizer with better coverage than traditional pump sprayers and it's all packed into an ultra portable hand-pulled package.

|                |                    | BIOSPRAY-5                                                                       |
|----------------|--------------------|----------------------------------------------------------------------------------|
| S)             | Input Power        | None. Uses internal CO2 cylinder                                                 |
| SPECIFICATIONS | Hose Length        | 10'                                                                              |
| <b>₹</b>       | Operating Pressure | 25 PSI                                                                           |
| <u> </u>       | Tank               | 5lb CO2                                                                          |
| SP             | Dimensions         | 22" high x 16" wide x 9" deep                                                    |
|                | Weight             | 18 lbs w/o tank , 30lbs with full tank.<br>33lbs with full tank and 2 D2 bottles |

### FOR APPLICATIONS IN:

Restaurants

coverage

- Office Buildings
- Retail Environments
- Nursing Homes
- Gymnasiums

Classrooms

configurations

• Hospitals Food Preparation

Heavy-duty case can be

used in rolling, or hand-held

- Rehabilitation Centers
- Manufacturing
- And more

**BIOSPRAY-5:** Portable, cordless system with one (1) 5lb tank, for the application of BIOSPRAY-D2 sanitizer....

Call 1-800-333-7467