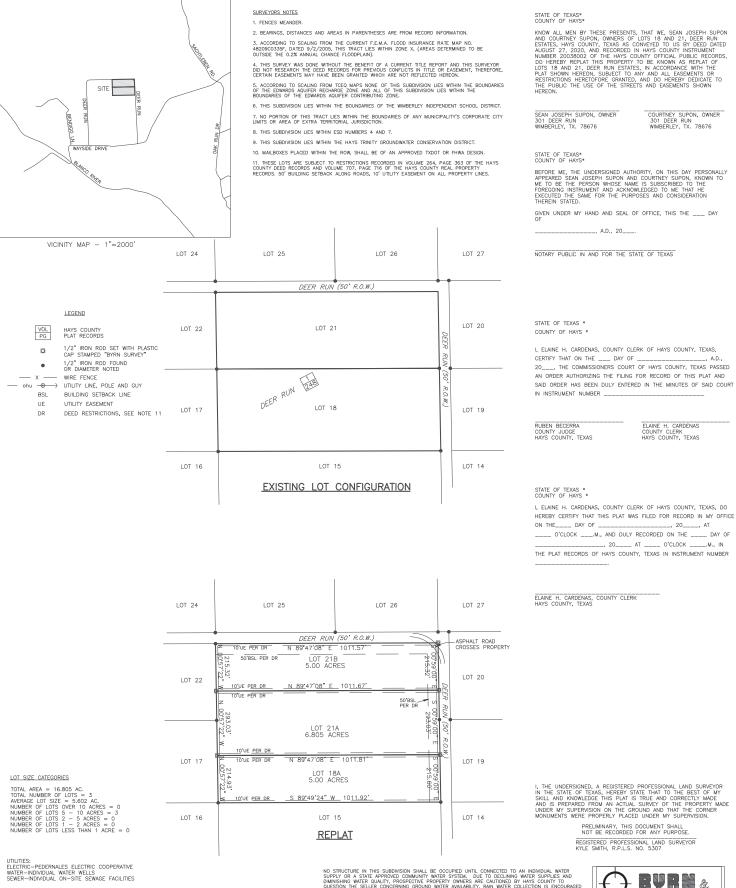

WHEREAS, although Ms. Moreno will continue with what gives her the greatest fulfillment, service to others in Hays County, her talents and contributions to the Gary Job Corps Center will be sorely missed when she retires on March 11·2022;