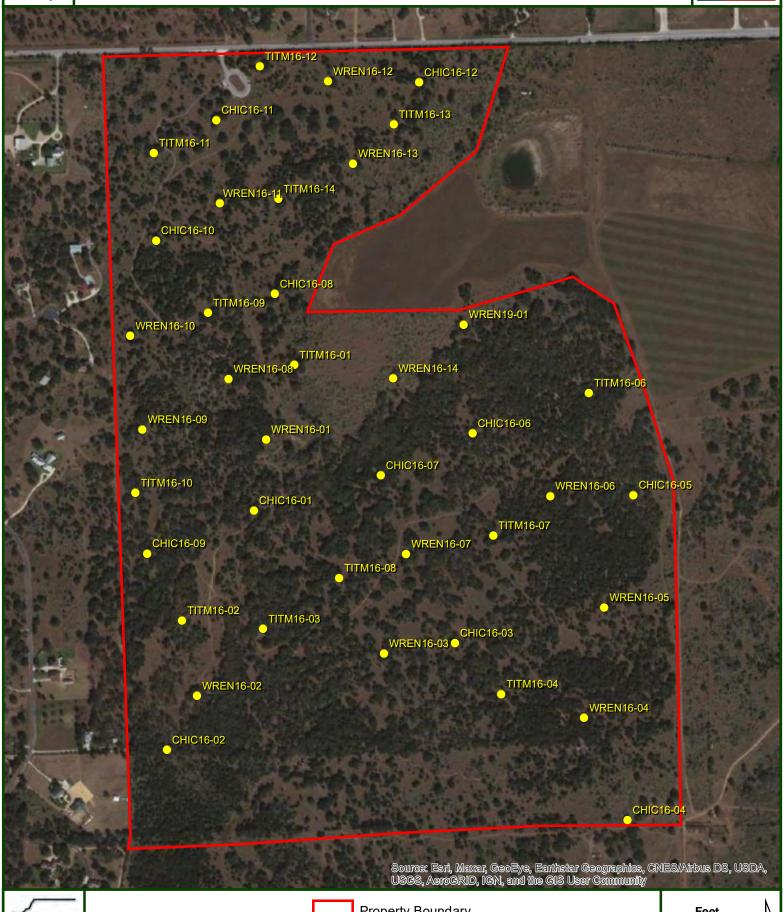

A motion was made by Commissioner Jones, seconded by Commissioner Ingalsbe to award contract for IFB 2022-B07 Road Building Materials – Hot Mix Thin Overlay to Colorado Materials, Ltd. (primary vendor) and Asphalt Inc. LLC, dba Lone Star Paving Company (secondary vendor). All present voted "Aye." MOTION PASSED.