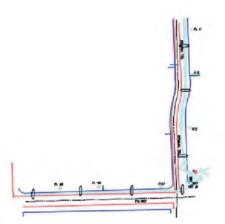

, SPRINKLER SYSTEM PIPES, METAL ELECTRICAL DISTRIBUTION CONDUIT, AND HORIZONTAL STEEL MEMBERS LESS THAN %" THICK.
- 17. Provide cable racking and pulling irons as described in attachments.
- 18. Three to six weeks will be needed from the date of final inspection for Frontier to start placing facilities. All paperwork and easements must also be completed, if applicable
- 19. Manholes to be adjusted to final grade as shown on the approved grading plan.
- 20. Actual footages of conduit are needed to order materials.

## **CONDUIT DESIGN**

**FTTH H1007** 



VICINITY MAP



#### PROJECT TOTALS

PICKUP POINT: FRONTIER HUB H1007

PATH LENGTH: 2" BORE = 2746

MATERIALS: - 2746' OF 1.25" HDPE

(18) 17"X30" HANDHOLES (1) 3'X3' HUB H3012

HEET INDEX - CVR - COVER

1-3 CONDUIT DESIGN

DTL - DETAIL







JOB ID: 5286682 H1007

DATE: 11/18/2021

TITLE: CONDUIT DESIGN

STREET ADDRESS: REMUDA TRL

CITY/STATE: BUDA, TX

FTR ENGINEER: XXX

FTR INSPECTOR: Brian Vickers (979)-229-6293



DRAWN BY:

XXX

EST. #:

SHEET #: COVER SHEET



- UTILITIES SHOWN LOCATED BY RECORD MAPS/FIELD OBSERVATIONS. EXACT LOCATIONS
  TO BE VERIFIED BEFORE CONSTRUCTION BEGINS
- ALL PROPOSED FACILITIES SHALL BE PLACED BEHIND FACE OF CURB OUTSIDE OF WALKWAY AREA AND WITHIN RIGHT OF WAY
- 3. ALL PROPOSED FACILITIES TO BE PLACED AS TO AVOID CONFLICT WITH EXISTING UTILITIES AND ADA SIDEWALK RAMPS AS REQUIRED
- 4. ALL FACILITIES SCALED UP 5X FOR VISUAL CLARITY FROM NOTED
- PLACE ALL HDPE PARALLEL DUCT AT A RUNNING ABSONMENT OF 5FT FROM RIGHT OF WAY (R/W)





| ** Notification must be given IN \