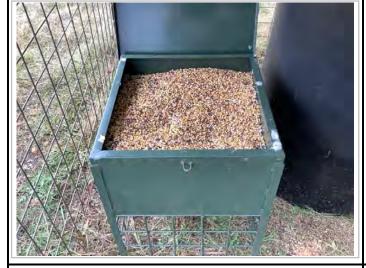

|

## $THANK\ YOU\ \ \text{for choosing Plateau Land and Wildlife Management, Inc.}$

#### **QUESTIONS? CONTACT US**

helpdesk@plateauwildlife.com 512-894-3479

| Assign/Appointment | Date/Time          | Duration |
|--------------------|--------------------|----------|
| Kennedy, Quincy    | 12-15-2021 9:00 AM | 3.00     |
| Nelson, Cody       | 12-15-2021 9:00 AM | 3.00     |

Service Location: Howe Pasture - Public Access Project - Hays County

Job ID: 13456 Tech: CNe, QKe

## **Supplemental Food & Water Activities**

Activity: Supplemental Water Product: Quail and Small Wildlife Station

**Date:** 12/15/2021 **Waypoint:** QSTN 16-01



Water Added: NO

Water Level 100%

Condition: Functional Repair: NO Cleaned out gutter and pan

gal.

**Date:** 12/15/2021 **Waypoint:** QSTN 16-01



Condition: Functional Repair: NO

Feed Level Empty Feed Added: 100 lbs.

## Work Order No. 13449

#### **Service Location**

<u>Howe Pasture - Public Access Project - Hays</u> <u>County</u>

Contact

**Jay Taylor** 



PO Box 1251 Dripping Springs, TX 78620 512-894-3479 www.plateauwildlife.com

Job Name: 2021 SMV 1/2 Job Type: Maintenance

| <b>Property Information</b> | ı                    |                                  |            |
|-----------------------------|----------------------|----------------------------------|------------|
| Service Region:             | Dripping Springs     | County:                          | Hays       |
| <b>Activity Information</b> |                      |                                  |            |
| Activity Type:              | Supplemental