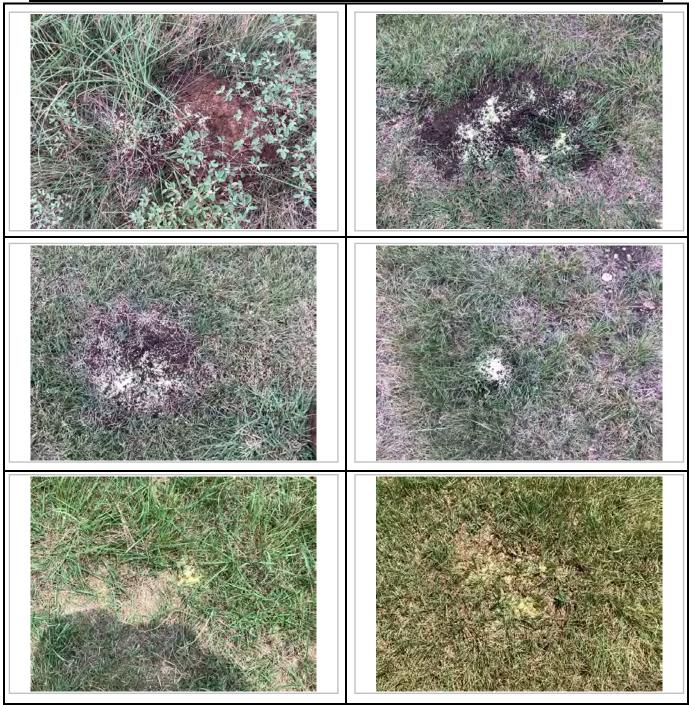

ield, Shantel |                   | 0.00     |

Service Location: Howe Pasture

Job ID 13451 Imported Red Fire Ant

| Date:               | 7/29/2021 | Acres Treated Today:      | 10.41 |
|---------------------|-----------|---------------------------|-------|
| Total Acreage Sold: | 10.00     | Acres Previously Treated: | 0.00  |
| Lbs. of bait used:  | 3.5       | Acres Remaining:          | -0.41 |

Tech: JBo, QKe



### Service Location: Howe Pasture

Job ID 13451 Imported Red Fire Ant

| Date:               | 7/29/2021 | Acres Treated Today:      | 10.41 |
|---------------------|-----------|---------------------------|-------|
| Total Acreage Sold: | 10.00     | Acres Previously Treated: | 0.00  |
| Lbs. of bait used:  | 3.5       | Acres Remaining:          | -0.41 |

Tech: JBo, QKe



## Work Order No. 13455

#### **Service Location**

<u>Howe Pasture - Public Access Project - Hays</u> **County** 

Contact

**Lisa Griffin** 



PO Box 1251 Dripping Springs, TX 78620 512-894-3479 www.plateauwildlife.com

Job Name: 2021 QR100 1/2 Job Type: Feeder Refill

| <b>Property Information</b> | ı                 |                                  |                                     |
|-----------------------------|-------------------|----------------------------------|-------------------------------------|
| Service Region:             | Dripping Springs  | County:                          | Hays                                |
| <b>Activity Information</b> |                   |                                  |                                     |
| Activity Type: