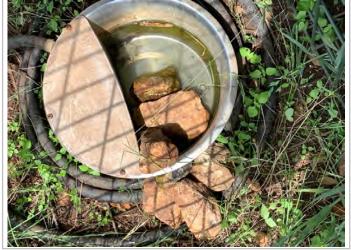

-2021 8:00 AM | 5.00     |

## **Wildlife Management Activities Log Sheet**

Service Location: Howe Pasture - Public Access Project - Hays County

Job ID: 13449 Tech: JWr, QKe

## **Site Monitoring Visit**

#### **Field Notes:**

Site visit was completed on the property.

All nest boxes were found in good condition with some containing nests/nesting materials.

QSTN 16-01 was also found in good condition. The water pan was cleaned out and the rocks were replaced.

Field Notes and photos for on-site Supplemental Water Activities recorded in Job ID: 13455

Field Notes and photos for on-site Supplemental Food Activities recorded in Job ID: 13455

Activity: Supplemental Water Product: Quail and Small Wildlife Station

Date: 5/27/2021 Waypoint: QSTN 16-01

Date: 5/27/2021 Waypoint: QSTN 16-01



Condition: Functional

Water Level 100% Water Added: NO



Repair: NO Cleaned out pan and reset rocks.

|                 | NEST BOX: Wren NEST PRESENT