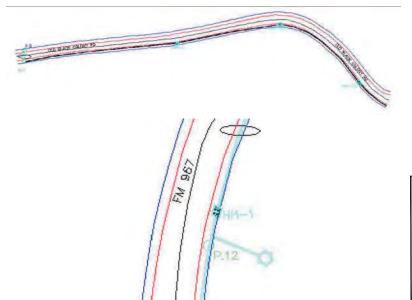

ROUND SOURCES: ROOF TRUSSES, FLOOR JOINTS, BRACES, SPRINKLER SYSTEM PIPES, METAL ELECTRICAL DISTRIBUTION CONDUIT, AND HORIZONTAL STEEL MEMBERS LESS THAN %" THICK.
- 17. Provide cable racking and pulling irons as described in attachments.
- 18. Three to six weeks will be needed from the date of final inspection for Frontier to start placing facilities. All paperwork and easements must also be completed, if applicable
- 19. Manholes to be adjusted to final grade as shown on the approved grading plan.
- 20. Actual footages of conduit are needed to order materials.

## **CONDUIT DESIGN**

FTTH H1002



PICKUP POINT:

FRONTIER HUB H1002

PATH LENGTH:

2" BORE = 1199

MATERIALS:

1199' OF 1.25" HDPE (3) 17"X30" HANDHOLES

(1) 3'X3' HUB H1002

EET INDEX - CVR-COVER

1 CONDUIT DESIGN

DTL-DETAIL







#### VICINITY MAP

#### **GENERAL NOTES:**

- 1. UTILITIES SHOWN LOCATED BY RECORD MAPS/FIELD OBSERVATIONS. EXACT LOCATIONS TO BE VERIFIED BEFORE CONSTRUCTION BEGINS
- ALL PROPOSED FACILITIES SHALL BE PLACED BEHIND FACE OF CURB OUTSIDE OF WALKWAY AREA AND WITHIN RIGHT OF WAY
- ALL PROPOSED FACILITIES TO BE PLACED AS TO AVOID CONFLICT WITH EXISTING UTILITIES AND ADA SIDEWALK RAMPS AS REQUIRED
- 4. ALL FACILITIES SCALED UP 5X FOR VISUAL CLARITY FROM NOTED
- 5. PLACE ALL HDPE PARALLEL DUCT AT A RUNNING ALIGNMENT OF 5FT FROM RIGHT OF WAY
  (R/W) 269
- ALL UTILITY MEASUREMENTS RECORDED AS DISTANCE FROM EDGE OF PAVEMENT (EOP)



JOB ID: 5286677 H1002
TITLE: CONDUIT DESIGN

DATE: 1/25/2022

\_\_\_\_\_

STREET ADDRESS: OLD BLACK COLONY RD

CITY/STATE: BUDA, TX

FTR ENGINEER: XXX

FTR INSPECT