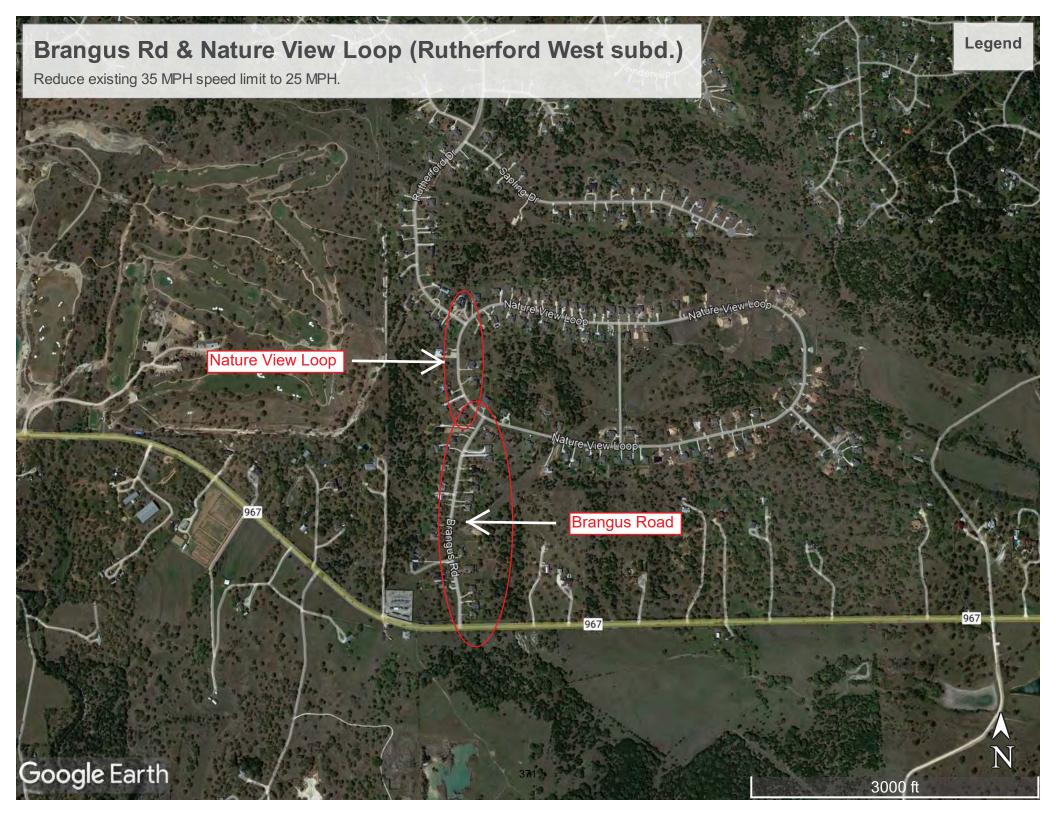

WHEREAS, Mrs. Moreno's career started at Gary Job Corps Center on May 1976 as a Residential Living Clerk; and

WHEREAS, Mrs. Moreno continued with Gary Job Corps as the Administrative Assistant to the Deputy Center Director for twenty-two years, then promoted to the Executive Administrative Assistant to the Center Director, a position she has held for the last twenty-three years; and