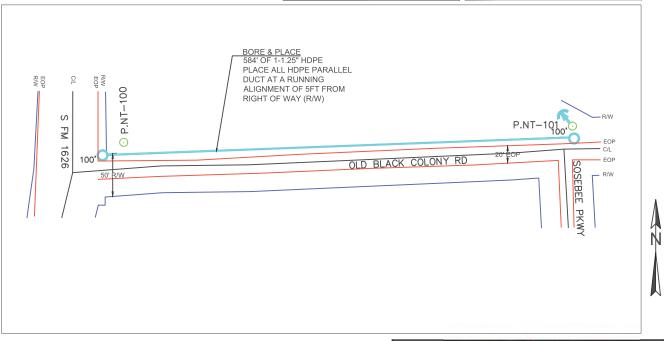

se of backboard. NOTE: THE FOLLOWING MUST NOT BE USED FOR GROUND SOURCES: ROOF TRUSSES, FLOOR JOINTS, BRACES, SPRINKLER SYSTEM PIPES, METAL ELECTRICAL DISTRIBUTION CONDUIT, AND HORIZONTAL STEEL MEMBERS LESS THAN %" THICK.
- 17. Provide cable racking and pulling irons as described in attachments.
- 18. Three to six weeks will be needed from the date of final inspection for Frontier to start placing facilities. All paperwork and easements must also be completed, if applicable.
- 19. Manholes to be adjusted to final grade as shown on the approved grading plan.
- 20. Actual footages of conduit are needed to order materials.

## CONDUIT DESIGN

FTTH H1021

#### PROJECT TOTALS

PICKUP POINT:

FRONTIER HUB H1021

PATH LENGT

584' OF 1 25" HDPF

MATERIALS:

CVR-COVER

- DTL-DETAIL

SHEET INDEX





### VICINITY MAP

#### **GENERAL NOTES:**

- UTILITIES SHOWN LOCATED BY RECORD MAPS/FIELD OBSERVATIONS. EXACT LOCATIONS TO BE VERIFIED BEFORE CONSTRUCTION BEGINS
- 2. ALL PROPOSED FACILITIES SHALL BE PLACED BEHIND FACE OF CURB OUTSIDE OF WALKWAY AREA AND WITHIN RIGHT OF WAY
- . ALL PROPOSED FACILITIES TO BE PLACED AS TO AVOID CONFLICT WITH EXISTING UTILITIES AND ADA SIDEWALK RAMPS AS REQUIRED
- 1. ALL FACILITIES SCALED UP 5X FOR VISUAL CLARITY FROM NOTED
- 5. PLACE ALL HDPE PARALLEL DUCT AT A RUNNING ALIGNMENT OF 5FT FROM RIGHT OF WAY
- ALL UTILITY MEASUREMENTS RECORDED AS DISTANCE FROM EDGE OF PAVEMENT (EOP).



JOB ID: 5286696 H1021

DATE: 1/21/2022

TITLE: CONDUIT DESIGN

STREET ADDRESS: OLD BLACK COLONY RD

CITY/STATE: BUDA, TX

FTR ENGINEER: XXX

FTR INSPECTOR: Brian Vickers (979)-2