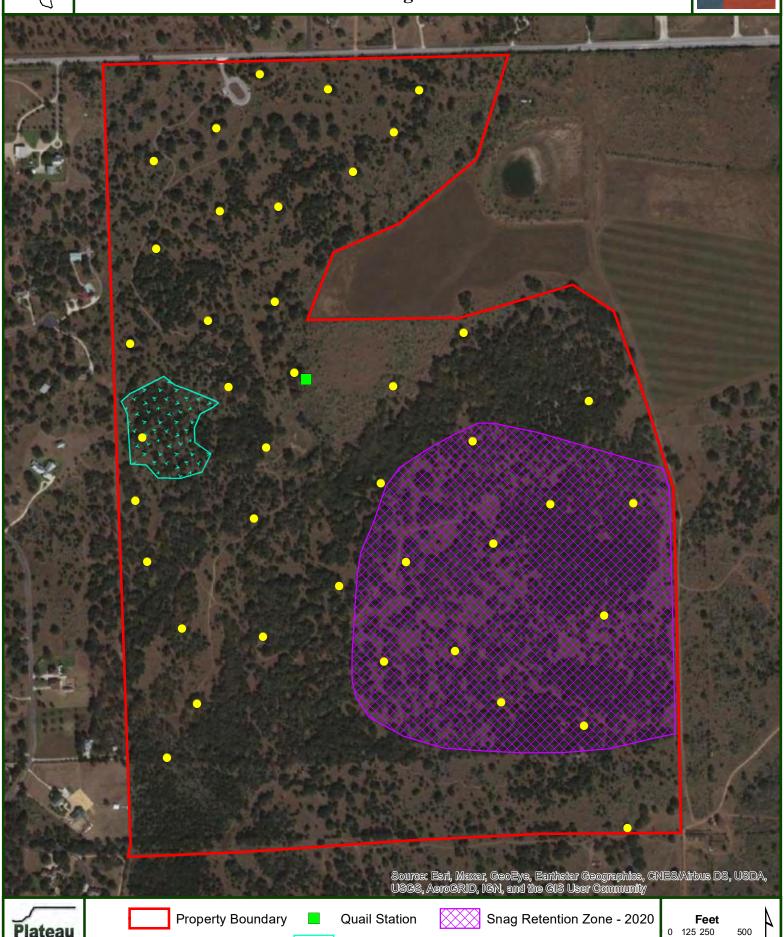

A motion was made by Commissioner Jones, seconded by Commissioner Ingalsbe to award contract for IFB 2022-B07 Road Building Materials – Hot Mix Thin Overlay to Colorado Materials, Ltd. (primary vendor) and Asphalt Inc. LLC, dba Lone Star Paving Company (secondary vendor). All present voted "Aye." MOTION PASSED.