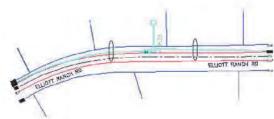

eferred) to metallic water pipe bonded to previously described permanent metallic structure. Leave adequate wire to extend six feet beyond the base of backboard. NOTE: THE FOLLOWING MUST NOT BE USED FOR GROUND SOURCES: ROOF TRUSSES, FLOOR JOINTS, BRACES. SPRINKLER SYSTEM PIPES, METAL ELECTRICAL DISTRIBUTION CONDUIT, AND HORIZONTAL STEEL MEMBERS LESS THAN 3/6" THICK.
- 17. Provide cable racking and pulling irons as described in attachments.
- Three to six weeks will be needed from the date of final inspection for Frontier to start placing facilities. All paperwork and easements must also be completed, if
- 19. Manholes to be adjusted to final grade as shown on the approved grading plan.
- 20. Actual footages of conduit are needed to order materials.

## **CONDUIT DESIGN**

**FTTH H1015** 







PROJECT TOTALS

SHEET INDEX - CVR - COVER

FRONTIER HUB H1015

(1) 3'X3' HANDHOLES

1 - CONDUIT DESIGN

DTL - DETAIL

(1) 3'X3' HUB H3012



#### VICINITY MAP

#### **GENERAL NOTES:**

- 1. UTILITIES SHOWN LOCATED BY RECORD MAPS/FIELD OBSERVATIONS. EXACT LOCATIONS TO BE VERIFIED BEFORE CONSTRUCTION BEGINS
- ALL PROPOSED FACILITIES SHALL BE PLACED BEHIND FACE OF CURB OUTSIDE OF WALKWAY AREA AND WITHIN RIGHT OF WAY
- ALL PROPOSED FACILITIES TO BE PLACED AS TO AVOID CONFLICT WITH EXISTING UTILITIES AND ADA SIDEWALK RAMPS AS REQUIRED
- ALL FACILITIES SCALED UP 5X FOR VISUAL CLARITY FROM NOTED
- PLACE ALL HDPE PARALLEL DUCT AT A RUNNING ALIGNMENT OF 5FT FROM RIGHT OF WAY
- ALL UTILITY MEASUREMENTS RECORDED AS DISTANCE FROM EDGE OF PAVEMENT (EOP)



JOB ID: 5286690 H1015

DATE: 01/25/2022