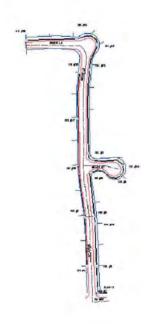

etallic water pipe bonded to previously described permanent metallic structure. Leave adequate wire to extend six feet beyond the base of backboard. NOTE: THE FOLLOWING MUST NOT BE USED FOR GROUND SOURCES: ROOF TRUSSES, FLOOR JOINTS, BRACES, SPRINKLER SYSTEM PIPES, METAL ELECTRICAL DISTRIBUTION CONDUIT, AND HORIZONTAL STEEL MEMBERS LESS THAN %" THICK.
- 17. Provide cable racking and pulling irons as described in attachments.
- 18. Three to six weeks will be needed from the date of final inspection for Frontier to start placing facilities. All paperwork and easements must also be completed, if applicable
- 19. Manholes to be adjusted to final grade as shown on the approved grading plan.
- 20. Actual footages of conduit are needed to order materials.

## **CONDUIT DESIGN**

**FTTH H1007** 



VICINITY MAP



#### PROJECT TOTALS

PICKUP POINT: FRONTIER HUB H1007

PATH LENGTH: 2" BORE = 2746

MATERIALS: - 2746' OF 1.25" HDPE

(18) 17"X30" HANDHOLES (1) 3'X3' HUB H3012

HEET INDEX - CVR - COVER

1-3 CONDUIT DESIGN

DTL - DETAIL







JOB ID: 5286682 H1007

DATE: 11/18/2021

TITLE: CONDUIT DESIGN

STREET ADDRESS: REMUDA TRL

CITY/STATE: BUDA, TX

FTR ENGINEER: XXX

FTR INSPECTOR: Brian Vickers (979)-229-6293



DRAWN BY:

XXX

EST. #:

SHEET #: COVER SHEET



- UTILITIES SHOWN LOCATED BY RECORD MAPS/FIELD OBSERVATIONS. EXACT LOCATIONS
  TO BE VERIFIED BEFORE CONSTRUCTION BEGINS
- ALL PROPOSED FACILITIES SHALL BE PLACED BEHIND FACE OF CURB OUTSIDE OF WALKWAY AREA AND WITHIN RIGHT OF WAY
- 3. ALL PROPOSED FACILITIES TO BE PLACED AS TO AVOID CONFLICT WITH EXISTING UTILITIES AND ADA