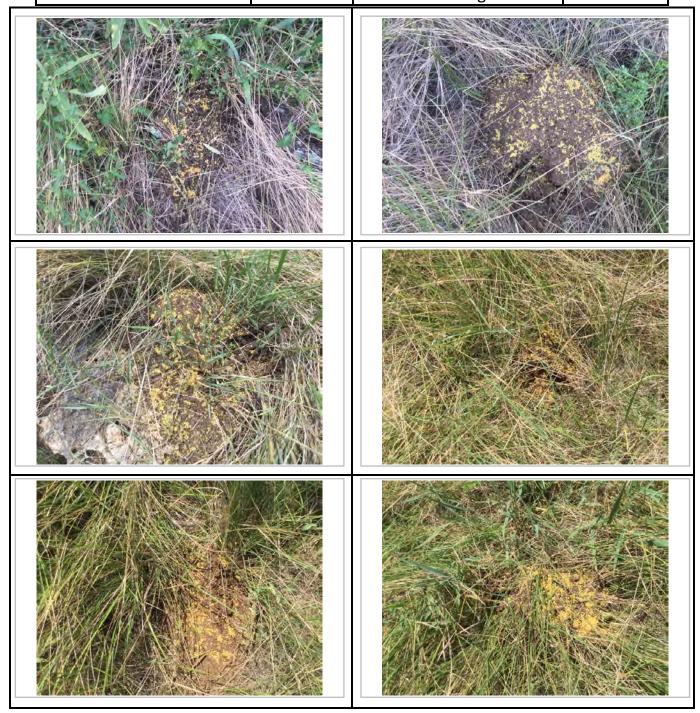

ement, Inc.}$

#### **QUESTIONS? CONTACT US**

helpdesk@plateauwildlife.com 512-894-3479

| Assign/Appointment   | Date/Time         | Duration |
|----------------------|-------------------|----------|
| Bosler, Justin       | 7-29-2021 1:00 PM | 2.00     |
| Kennedy, Quincy      | 7-29-2021 1:00 PM | 2.00     |
| Parker, Steve        |                   | 0.00     |
| Porterfield, Shantel |                   | 0.00     |

Service Location: Howe Pasture

Job ID 13451 Imported Red Fire Ant

| Date:               | 7/29/2021 | Acres Treated Today:      | 10.41 |
|---------------------|-----------|---------------------------|-------|
| Total Acreage Sold: | 10.00     | Acres Previously Treated: | 0.00  |
| Lbs. of bait used:  | 3.5       | Acres Remaining:          | -0.41 |

Tech: JBo, QKe



### Service Location: Howe Pasture

Job ID 13451 Imported Red Fire Ant

| Date:               | 7/29/2021 | Acres Treated Today:      | 10.41 |
|---------------------|-----------|---------------------------|-------|
| Total Acreage Sold: | 10.00     | Acres Previously Treated: | 0.00  |
| Lbs. of bait used:  | 3.5       | Acres Remaining:          | -0.41 |

Tech: JBo, QKe



## Work Order No. 13455

#### **Service Location**

<u>Howe Pasture - Public Access Project - Hays</u> **County** 

Contact

**Lisa Griffin** 



PO Box 1251 Dripping Springs, TX 78620 512-894-3479 www.plateauwildlife.com

Job Name: 2021 QR100 1/2 Job Type: Feeder Refill

| <b>Property Information</b> | ı                 |                                  |                                     |
|--------------------