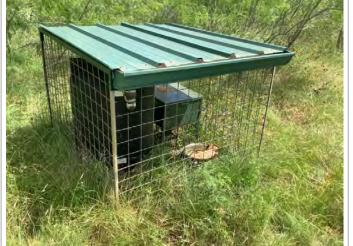

ties Log Sheet**

Service Location: Howe Pasture - Public Access Project - Hays County

Job ID: 13449 Tech: JWr, QKe

## **Site Monitoring Visit**

#### **Field Notes:**

Site visit was completed on the property.

All nest boxes were found in good condition with some containing nests/nesting materials.

QSTN 16-01 was also found in good condition. The water pan was cleaned out and the rocks were replaced.

Field Notes and photos for on-site Supplemental Water Activities recorded in Job ID: 13455

Field Notes and photos for on-site Supplemental Food Activities recorded in Job ID: 13455

Activity: Supplemental Water Product: Quail and Small Wildlife Station

Date: 5/27/2021 Waypoint: QSTN 16-01

Date: 5/27/2021 Waypoint: QSTN 16-01



Condition: Functional

Water Level 100% Water Added: NO



Repair: NO Cleaned out pan and reset rocks.

|                 | NEST BOX: Wren NEST PRESENT